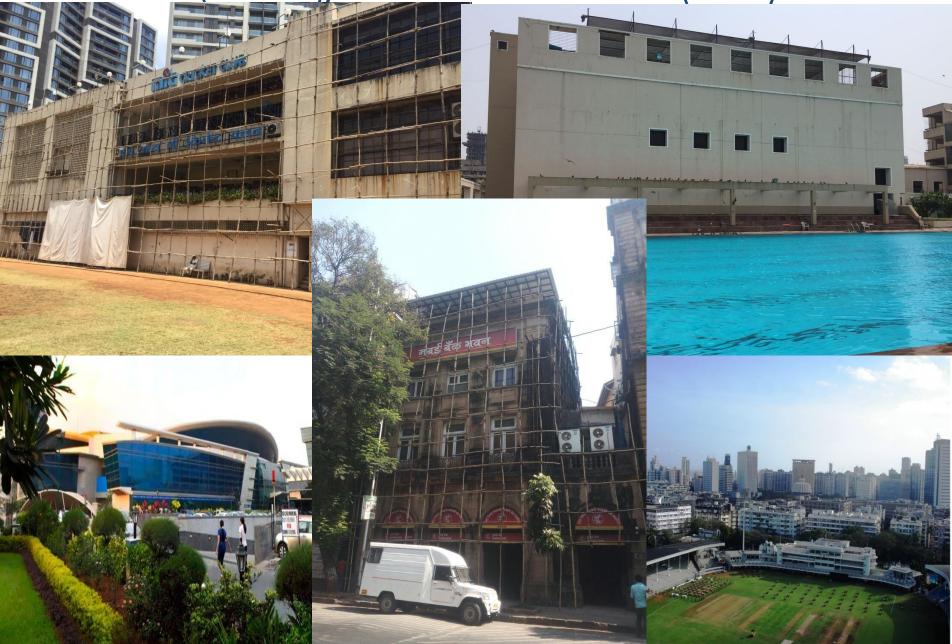

# MIG CRICKET CLUB – (BANDRA) & GOREGAON SPORTS CLUB (MALAD), CCI & MUMBAI BANK (FORT)