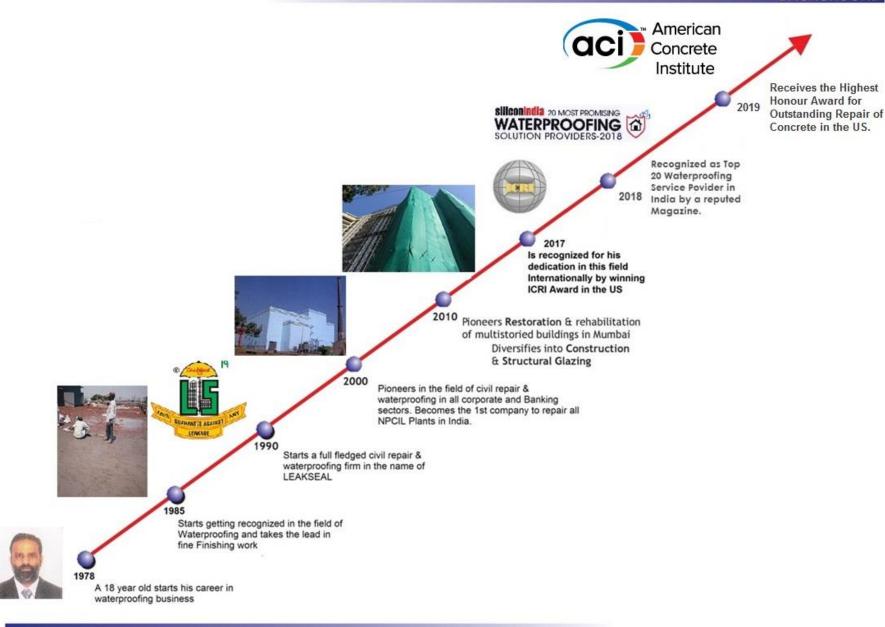

#### SINCE 1990.....

**LEAKSEAL** is more than a word we coined to give a name to our business twenty eight years ago. Today **LEAKSEAL** stands for excellence in all fields of building activity- construction, structural glazing, finishing, waterproofing and restoration. The quality of work it has become a hallmark for, has restored to construction activity the status of an art. As a proud member of this **LEAKSEAL** team, it gives me pleasure to say a few words about us.

As the name suggests, we started our business as waterproofing contractors. The next step was to pioneer the restoration and rehabilitation of deteriorating structures, which prompted us to take on interior finishing work including marble and granite flooring, and external finishing work like dry cladding. With the kind of growth required for the expansion of our activities, we were poised to become a full-fledged construction company which we are proud to call ourselves today.

While this is just an attempt to portray an essential part of our journey this far, we continue to move on, dotting our thirty- five year track record with beautiful and enduring milestones. At **LEAKSEAL** where we treat every project like a work of art, we do not believe there can be an end to a journey in quest of perfection and excellence.