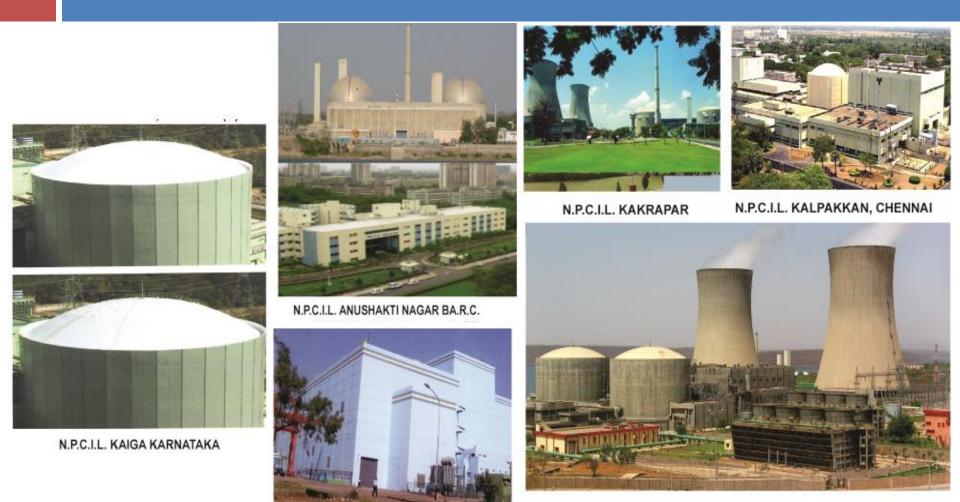

### WE ARE THE ONLY COMPANY TO HAVE DONE REPAIR AND WATERPROOFING OF ALL NUCLEAR POWER PLANTS IN INDIA

N.P.C.I.L.5&6 RAWATBHATTA, KOTA RAJASTHAN

NPCIL TARAPUR - TARAPAUR, MAHARASHTRA