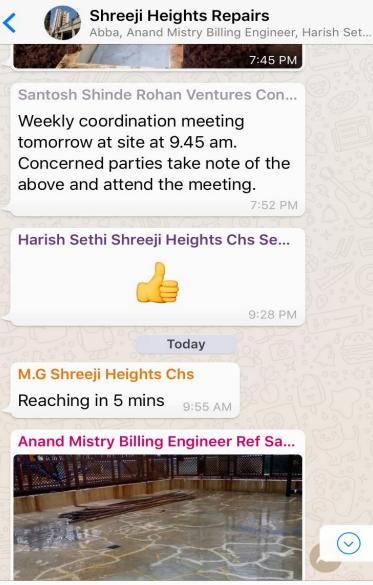

### DAILY UPDATE OF WORK DONE ON SITE

●●●○○ Airtel 4G

6:23 PM

O 45% 🔳

•••• Airtel 3G

🕑 51% 🔳 🕨

0

Shreeji Heights Repairs Abba, Anand Mistry Engineer, Harish Sethi Shr...

#### Anand Mistry Engineer Leakseal

#### 13/12/2017

1. Texture applying on plaster repair of panel no. 20 to 23 E wing work has been completed.

2. Yellow zinc primer applying of C wing bld enternal area windows m/s grills work in progress.

3. Yellow zinc primer applying panel no 34 D wing bld work in progress.

4. Watta macking on wheather sheet top of panel no.13 to 15 A wing work in progress.

5. Expansion joint tape above side bounding work is in progress.

6. P u coating of near wooden bridge excavated area.

7. Pu coating of near by expantion joint bathwall work in progress.

8. Jetwash work of E wing bld panel no.23 to 25 & 35 in progress.9. Ips work of expantion joint gutter

9:47 PM

0

area work in progress.

Anand Mistry Engineer Leakseal

7:20 PM